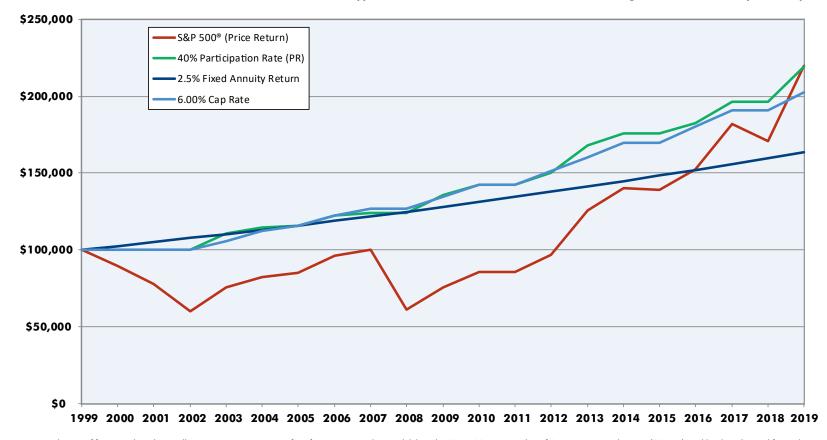

## Fixed Index Annuity: Preservation & Accumulation

This hypothetical demonstration assumes \$100,000 initial premium and no withdrawals taken. The 40% PR and 6% cap uses the annual point-to-point index method based on changes in the S&P 500® to calculate the indexed rate for each term. Hypothetical values and returns are calculated using the last business day of each year's closing value.